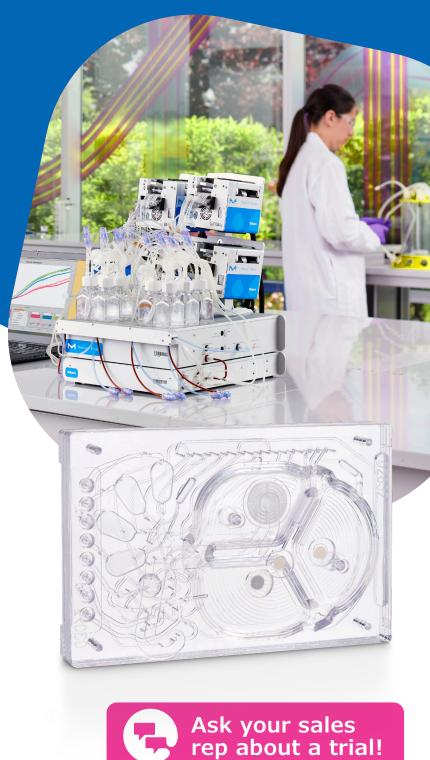

## **Mobius® Breez** Microbioreactor

A 2 mL Automated Perfusion Cell Culture Platform

- Run more experiments in parallel for higher efficiency
- Reliable run-to-run performance, obtain high-quality perfusate on demand
- · Freedom from hands-on work with automated control and monitoring
- · Operational flexibility allows you to save on development time and costs
- Easy to set up and use, allowing you to focus on your goals

| Working Volume      | 2 mL                  |
|---------------------|-----------------------|
| # of Controllers    | 4 (independent)       |
| Flow Rate           | 0.1 - 10 VVD          |
| Sample Volume       | 50 μL (min.)          |
| Closed Loop Control | pH, DO, T, density-OD |

## Do more with less and accelerate your path to process intensification

- ✓ Perfusion process development
- ✓ Cell line development
- ✓ Media screening and optimization